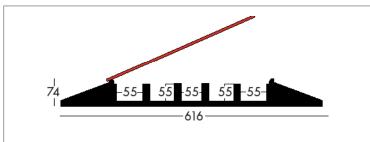

The RL5-55 channel cable ramp has capacity to house Powerline QC single pole connectors within each channel.

| Model  |   | Channel Size<br>W × H (mm) | Height (mm) | Width (mm) | Length (mm) | Weight (kg) |
|--------|---|----------------------------|-------------|------------|-------------|-------------|
| RL5-55 | 5 | 55 x 55                    | 74          | 616        | 910         | 20.5        |