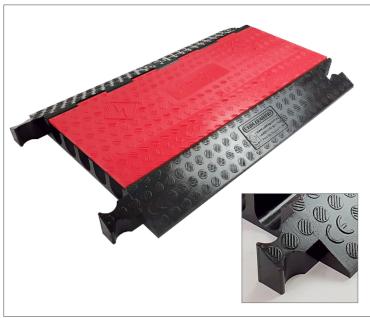

## Red Line 5 | RL5-55

## CONNECTOR LARGE DOG-BONE

## with large 55mm channels

Heavy Duty 5 Channel Cable Ramp for use with high volume vehicular traffic. Protects large cable or hose with diameters up to 55mm.

Maximum load per axle 11,500Kg @ 20°C. With Large Dog Bone Connectors