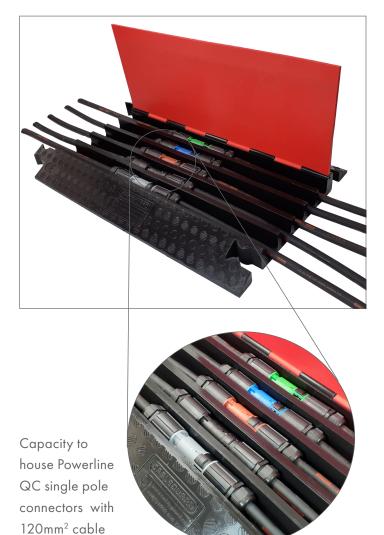

The RL5-55 channel cable ramp has capacity to house Powerline QC single pole connectors within each channel.

| Model  |   | Channel Size<br>W × H (mm) | Height (mm) | Width (mm) | Length (mm) | Weight (kg) |
|--------|---|----------------------------|-------------|------------|-------------|-------------|
| RL5-55 | 5 | 55 x 55                    | 74          | 616        | 910         | 20.5        |